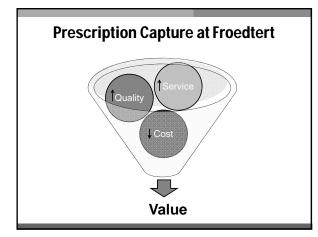

- Describe market forces in health care including population health and risk management.
- Identify opportunities that will optimize the impact of pharmacists and medication management.
- Examine financial opportunities for pharmacy with the ambulatory setting.