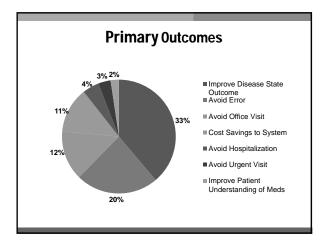

te areas for prior authorization / step therapy / quantity limit
- 2. Reduce cost of medications to patients and system Brand / generic initiatives
  - Electronic health record tools
  - Dutreach with "opt out" provision
- Actively manage patients on necessary high cost
  - medications
  - Spread existing tactics to manage specialty medication evaluation, monitoring, and adherence
  - Reduce utilization of unnecessary care (Rx and medical)

# Proposed Objectives & Tactics of Pharmacy Taskforce - Top 4

4. Reduce unnecessary variations in prescribing

- Utilize Valence
- Engage existing teams to assist
- Disease state focus
- High spend specialty areas
- Musculoskeletal, oncology, neurology, GI
- High volume primary care areas:
- DM, asthma, COPD, HF, depression, cardiometabolic















#### What percentage of prescriptions written on your campus are filled within your internal pharmacies?

a. 0%

- b. 1-15%
- c. 16-30%
- d. 30-50%
- e. >50%

### How Do We Fund the Future?

## What is a 'Specialty Medication'?

There is no standard industry definition of specialty medication; however, most health care organizations apply a set of criteria that includes:

- Medications that cost \$1,000 or more per month
- Injected or infused medications that have special handling or distribution requirements
- Medications that treat complex chronic and/or rare diseases
- Medications that have significant side-effect and/or risk profiles
- Medications that require a high degree of ongoing patient assessment, monitoring and management
- NOTE: <u>A growing number of specialty medications