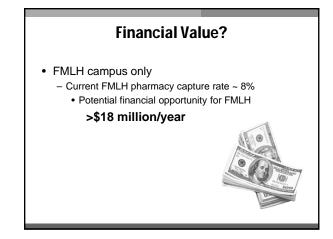

#### What percentage of prescriptions written on your campus are filled within your internal pharmacies?

a. 0%

- b. 1-15%
- c. 16-30%
- d. 30-50%
- e. >50%