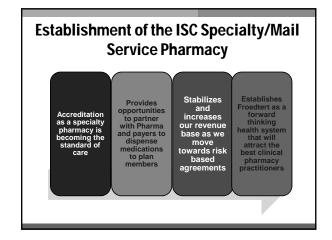

#### Froedtert Specialty Revenue Growth

This table represents the specialty medication prescription revenue growth occurring at FMLH pharmacies as a result of the overall specialty market growth.

| Year to Year Comparison       | Specialty R | Specialty Rx Revenues |        |  |  |  |
|-------------------------------|-------------|-----------------------|--------|--|--|--|
| Primary Specialty             | FY 2013     | <sup>1</sup> FY 2014  | Growth |  |  |  |
| Transplant                    | 7,497,018   | 7,445,898             | -0.7%  |  |  |  |
| Oncology/Hematology           | 5,751,471   | 5,995,779             | 4.2%   |  |  |  |
| GI/Hepatology                 | 1,695,380   | 4,805,997             | 183.5% |  |  |  |
| Infectious disease/immunology | 1,508,771   | 1,969,708             | 30.6%  |  |  |  |
| Pulmonary                     | 454,566     | 774,536               | 70.4%  |  |  |  |
| Rheumatology                  | 190,525     | 528,321               | 177.3% |  |  |  |
| Fertility                     | 411,555     | 505,529               | 22.8%  |  |  |  |
| Nephrology/dialysis           | 303,460     | 402,201               | 32.5%  |  |  |  |
| Dermatology                   | 117,125     | 244,678               | 108.9% |  |  |  |
| Neurology                     | 13,042      | 40,443                | 210.1% |  |  |  |
| Endocrine                     | -           | 11,442                |        |  |  |  |
| Grand Total                   | 17,942,913  | 22,724,532            | 26.6%  |  |  |  |

#### **Froedtert Specialty Revenue Potential**

Revenue Potential Based on capturing 50% of new prescription orders and 20% of refills (excludes LDD).

| Specialty Revenue Potential   | Specialty R          | % Revenue  |         |  |  |
|-------------------------------|----------------------|------------|---------|--|--|
| Primary Specialty             | <sup>1</sup> FY 2014 | Potential  | Growth  |  |  |
| Transplant                    | 7,445,898            | 8,299,675  | 11.5%   |  |  |
| Oncology/Hematology           | 5,995,779            | 12,203,214 | 103.5%  |  |  |
| GI/Hepatology                 | 4,805,997            | 14,402,068 | 199.7%  |  |  |
| Infectious disease/immunology | 1,969,708            | 4,521,992  | 129.6%  |  |  |
| Pulmonary                     | 774,536              | 1,525,239  | 96.9%   |  |  |
| Rheumatology                  | 528,321              | 2,335,312  | 342.0%  |  |  |
| Fertility                     | 505,529              | 506,341    | 0.2%    |  |  |
| Nephrology/dialysis           | 402,201              | 418,659    | 4.1%    |  |  |
| Dermatology                   | 244,678              | 1,639,009  | 569.9%  |  |  |
| Neurology                     | 40,443               | 632,428    | 1463.8% |  |  |
| Endocrine                     | 11,442               | 64,038     | 459.7%  |  |  |
| Grand Total                   | 22,724,532           | 46,547,976 | 104.8%  |  |  |