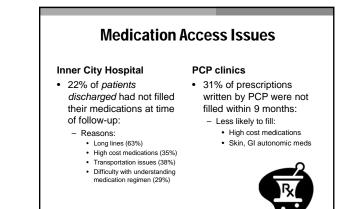

## **Current/Future Direction**

- Work at a unit level to continue improvement

   Set individual goals based on current
   performance
  - Share successes from high performing units
- Participation in Care Coordination Rounds
- Additional data collection

#### – 3NW, 5NW, 7NT

- Pilot units based on VOC
- Reasons for not filling

| Volume % cha<br>Capus R.<br>Revenue Pr<br>Expenses Ph<br>Profit y<br>3000                                                                                                                                                                                                                                                                                                                                                                                                                                                                                                                                                                                                                                                                                                                                                                                                                                                                                                                                                                                                                                                                                                                                                                                                                                                                                                                                                                                                                                                                                                                                                                                                                                                                                                                                                                                                                                                                                                                                                                                                                                                      | 2014 Discharge RX's<br>maye (from previous month)<br>site per Day (30 day per month)<br>giscetad Gross Revenue<br>trician Expense (\$15,50)<br>armaids Expense (\$53)<br>Ding Expense<br>Gloss Profit per RX | \$<br>\$<br>\$<br>\$ | 2271<br>-4%<br>76<br>187,338.05<br>9,920.00<br>55,120.00<br>2,271.00 | s<br>s<br>s | 2005<br>-13%<br>67<br>166,817.09<br>9,920.00 | 0 0 | 2300<br>13%<br>77<br>178,573.02 | s  | 2244<br>-2%<br>75<br>165,501.15 | s  | 2557<br>12%<br>85<br>213 219 95     |     | 2591<br>1%<br>86 |
|--------------------------------------------------------------------------------------------------------------------------------------------------------------------------------------------------------------------------------------------------------------------------------------------------------------------------------------------------------------------------------------------------------------------------------------------------------------------------------------------------------------------------------------------------------------------------------------------------------------------------------------------------------------------------------------------------------------------------------------------------------------------------------------------------------------------------------------------------------------------------------------------------------------------------------------------------------------------------------------------------------------------------------------------------------------------------------------------------------------------------------------------------------------------------------------------------------------------------------------------------------------------------------------------------------------------------------------------------------------------------------------------------------------------------------------------------------------------------------------------------------------------------------------------------------------------------------------------------------------------------------------------------------------------------------------------------------------------------------------------------------------------------------------------------------------------------------------------------------------------------------------------------------------------------------------------------------------------------------------------------------------------------------------------------------------------------------------------------------------------------------|--------------------------------------------------------------------------------------------------------------------------------------------------------------------------------------------------------------|----------------------|----------------------------------------------------------------------|-------------|----------------------------------------------|-----|---------------------------------|----|---------------------------------|----|-------------------------------------|-----|------------------|
| Profit School Sc | de per Day (30 day per month)<br>depeted Gross Revenue<br>inician Expense (\$15.50)<br>armacist Expense (\$53)<br>harmacy supplies (\$1)<br>Drug Expense<br>Gross Profit per RX                              | \$<br>\$<br>\$<br>\$ | 76<br>187,338.05<br>9,920.00<br>55,120.00                            | s<br>s<br>s | 67<br>166,817.09                             | 0 0 | 77<br>178,573.02                | s  | 75                              | s  | 85                                  |     | 86               |
| Revenue pa<br>Test<br>Expenses Ph<br>Profit V                                                                                                                                                                                                                                                                                                                                                                                                                                                                                                                                                                                                                                                                                                                                                                                                                                                                                                                                                                                                                                                                                                                                                                                                                                                                                                                                                                                                                                                                                                                                                                                                                                                                                                                                                                                                                                                                                                                                                                                                                                                                                  | ojected Gross Revenue<br>Inician Expense (\$15.50)<br>armacist Expense (\$53)<br>harmacy supplies (\$1)<br>Drug Expense<br>Gross Profit per RX                                                               | \$<br>\$<br>\$<br>\$ | 187,338.05<br>9,920.00<br>55,120.00                                  | s<br>s      | 166,817.09                                   | 5 5 | 178,573.02                      | s  |                                 | ş  |                                     |     |                  |
| Profits Profit | ,<br>nician Expense (\$15.50)<br>armacist Expense (\$53)<br>harmacy supplies (\$1)<br>Drug Expense<br>Gross Profit per RX                                                                                    | \$<br>\$<br>\$<br>\$ | 9,920.00<br>55,120.00                                                | s<br>s<br>s |                                              | s   |                                 | s  | 165,501.15                      | s  |                                     |     |                  |
| Profit Y                                                                                                                                                                                                                                                                                                                                                                                                                                                                                                                                                                                                                                                                                                                                                                                                                                                                                                                                                                                                                                                                                                                                                                                                                                                                                                                                                                                                                                                                                                                                                                                                                                                                                                                                                                                                                                                                                                                                                                                                                                                                                                                       | armacist Expense (\$53)<br>harmacy supplies (\$1)<br>Drug Expanse<br>Gross Profit per RX                                                                                                                     | s<br>s<br>s          | 55,120.00                                                            | s<br>s      | 9,920.00                                     | s   |                                 |    |                                 |    | 213,219.95                          | \$  | 243,8            |
| Profit Y                                                                                                                                                                                                                                                                                                                                                                                                                                                                                                                                                                                                                                                                                                                                                                                                                                                                                                                                                                                                                                                                                                                                                                                                                                                                                                                                                                                                                                                                                                                                                                                                                                                                                                                                                                                                                                                                                                                                                                                                                                                                                                                       | harmacy supplies (\$1)<br>Drug Expense<br>Gross Profit per RX                                                                                                                                                | s<br>s               |                                                                      | s           |                                              |     | 9,920.00                        | \$ | 9,920.00                        | s  | 9,920.00                            | ş   | 9,9              |
| Profit Y                                                                                                                                                                                                                                                                                                                                                                                                                                                                                                                                                                                                                                                                                                                                                                                                                                                                                                                                                                                                                                                                                                                                                                                                                                                                                                                                                                                                                                                                                                                                                                                                                                                                                                                                                                                                                                                                                                                                                                                                                                                                                                                       | Drug Expense<br>Gross Profit per RX                                                                                                                                                                          | s                    | 2 271 00                                                             |             | 55,120.00                                    | s   | 55,120.00                       | s  | 55,120.00                       | s  | 55,120.00                           | ş   | 55,1             |
| 3000                                                                                                                                                                                                                                                                                                                                                                                                                                                                                                                                                                                                                                                                                                                                                                                                                                                                                                                                                                                                                                                                                                                                                                                                                                                                                                                                                                                                                                                                                                                                                                                                                                                                                                                                                                                                                                                                                                                                                                                                                                                                                                                           | Gross Profit per RX                                                                                                                                                                                          | s                    |                                                                      | s           | 2,005.00                                     | s   | 2,300.00                        | s  | 2,244.00                        | s  | 2,557.00                            | ş   | 2,5              |
| 3000                                                                                                                                                                                                                                                                                                                                                                                                                                                                                                                                                                                                                                                                                                                                                                                                                                                                                                                                                                                                                                                                                                                                                                                                                                                                                                                                                                                                                                                                                                                                                                                                                                                                                                                                                                                                                                                                                                                                                                                                                                                                                                                           |                                                                                                                                                                                                              |                      | 63,498.70                                                            | s           | 60,131.63                                    | s   | 57,268.06                       | s  | 61,152.13                       | s  | 73,360.70                           | ş   | 77,1             |
| 3000                                                                                                                                                                                                                                                                                                                                                                                                                                                                                                                                                                                                                                                                                                                                                                                                                                                                                                                                                                                                                                                                                                                                                                                                                                                                                                                                                                                                                                                                                                                                                                                                                                                                                                                                                                                                                                                                                                                                                                                                                                                                                                                           |                                                                                                                                                                                                              | \$                   | 54.53                                                                | s           | 53.21                                        | s   | 52.74                           | ş  | 46.50                           | s  | 54.70                               | \$  |                  |
| 3000                                                                                                                                                                                                                                                                                                                                                                                                                                                                                                                                                                                                                                                                                                                                                                                                                                                                                                                                                                                                                                                                                                                                                                                                                                                                                                                                                                                                                                                                                                                                                                                                                                                                                                                                                                                                                                                                                                                                                                                                                                                                                                                           | Net Profit                                                                                                                                                                                                   | \$                   | 58,528.35                                                            | s           | 39,640.46                                    | s   | 53,964.96                       | s  | 37,065.02                       | s  | 72,282.25                           | ş   | 99,1             |
|                                                                                                                                                                                                                                                                                                                                                                                                                                                                                                                                                                                                                                                                                                                                                                                                                                                                                                                                                                                                                                                                                                                                                                                                                                                                                                                                                                                                                                                                                                                                                                                                                                                                                                                                                                                                                                                                                                                                                                                                                                                                                                                                | ear-to-date Net Profit                                                                                                                                                                                       | \$                   | 56,528.35                                                            | s           | 96,168.81                                    | s   | 150,133.77                      | s  | 187,198.79                      | ş  | 259,461.04                          | ş   | 358,5            |
| 2000 Lascriptions<br>2000 Lascriptions<br>1000 Lascriptions                                                                                                                                                                                                                                                                                                                                                                                                                                                                                                                                                                                                                                                                                                                                                                                                                                                                                                                                                                                                                                                                                                                                                                                                                                                                                                                                                                                                                                                                                                                                                                                                                                                                                                                                                                                                                                                                                                                                                                                                                                                                    | $\leq$                                                                                                                                                                                                       |                      | Dischar                                                              | ge          |                                              | e   | $\geq$                          |    |                                 | 20 | )14 Disch<br>)12 Disch<br>)11 Disch | arç | ,<br>ge R        |