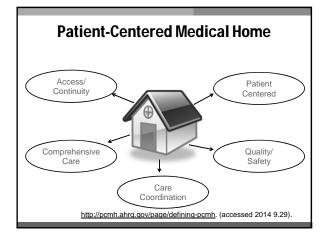

ppropriate areas for prior authorization / step therapy / quantity limit
- 2. Reduce cost of medications to patients and system Brand / generic initiatives
  - Electronic health record tools
  - Dutreach with "opt out" provision
- Actively manage patients on necessary high cost
  - medications
  - Spread existing tactics to manage specialty medication evaluation, monitoring, and adherence
  - Reduce utilization of unnecessary care (Rx and medical)

# Proposed Objectives & Tactics of Pharmacy Taskforce - Top 4

4. Reduce unnecessary variations in prescribing

- Utilize Valence
- Engage existing teams to assist
- Disease state focus
- High spend specialty areas
- Musculoskeletal, oncology, neurology, GI
- High volume primary care areas:
- DM, asthma, COPD, HF, depression, cardiometabolic















#### What percentage of prescriptions written on your campus are filled within your internal pharmacies?

a. 0%

- b. 1-15%
- c. 16-30%
- d. 30-50%
- e. >50%

### How Do We Fund the Future?

## What is a 'Specialty Medication'?

There is no standard industry definition of specialty medication; however, most health care organizations apply a set of criteria that includes:

- Medications that cost \$1,000 or more per month
- Injected or infused medications that have special handling or distribution requirements
- Medications that treat complex chronic and/or rare diseases
- Medications that have significant side-effect and/or risk profiles
- Medications that require a high degree of ongoing patient assessment, monitoring and management
- NOTE: <u>A growing number of specialty med