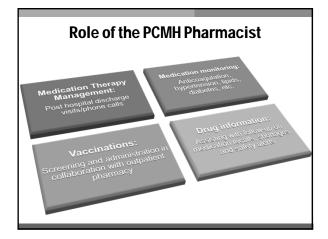

priate areas for prior authorization / step therapy / quantity limit
- 2. Reduce cost of medications to patients and system Brand / generic initiatives
  - Electronic health record tools
  - Dutreach with "opt out" provision
- Actively manage patients on necessary high cost
  - medications
  - Spread existing tactics to manage specialty medication evaluation, monitoring, and adherence
  - Reduce utilization of unnecessary care (Rx and medical)

# Proposed Objectives & Tactics of Pharmacy Taskforce - Top 4

4. Reduce unnecessary variations in prescribing

- Utilize Valence
- Engage existing teams to assist
- Disease state focus
- High spend specialty areas
- Musculoskeletal, oncology, neurology, GI
- High volume primary care areas:
- DM, asthma, COPD, HF, depression, cardiometabolic















#### What percentage of prescriptions written on your campus are filled within your internal pharmacies?

a. 0%

- b. 1-15%
- c. 16-30%
- d. 30-50%
- e. >50%

### How Do We Fund the Future?

## What is a 'Specialty Medication'?

There is no standard industry definition of specialty medication; however, most health care organizations apply a set of criteria that includes:

- Medications that cost \$1,000 or more per month
- Injected or infused medications that have special handling or distribution requirements
- Medications that treat complex chronic and/or rare diseases
- Medications that have significant side-effect and/or risk profiles
- Medications that require a high degree of ongoing patient assessment, monitoring and management
- NOTE: <u>A growing number of specialty medicat