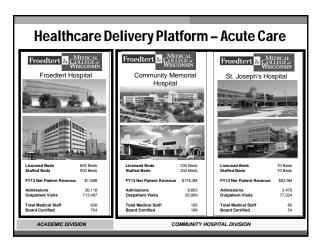

- Describe market forces in health care including population health and risk management.
- Identify opportunities that will optimize the impact of pharmacists and medication management.
- Examine financial opportunities for pharmacy with the ambulatory setting.

# What ambulatory pharmacy strategies are in place within your organization?

- a. Medical Home (pharmacists in the clinic)
- b. Specialty Pharmacy
- c. 340B
- d. Population Health
- e. All of the above











































- a. Yes
- b. No

## **UHC Shared Savings Agreement**

- 3 year agreement (2014-2016)
- · Shared savings moving to risk after three year contract
- Began with 55,000 attributed lives with projections to double in number of lives
  - Attribution to ACO is tied to primary care provider
- "Quality Gate" must meet 75 points out of 100 for identified metrics to qualify for shared savings
- Total Cost of Care targets for medical and pharmaceutical
- Medical spend target =  $\downarrow 2.25\%$
- Pharmaceutical spend target =  $\downarrow 3.0\%$

## UHC Data- Spend by Drug-By System

# Fix Your Own House First

Froedtert has experienced a 9% geometric average annual increase in PMPM over the past two years and historically has seen 11% increases.



## Pro