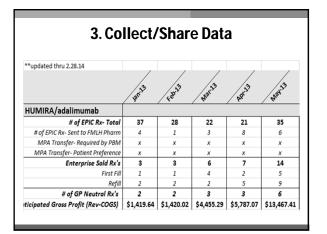

## **Current/Future Direction**

- Work at a unit level to continue improvement

   Set individual goals based on current
   performance
  - Share successes from high performing units
- Participation in Care Coordination Rounds
- Additional data collection

#### – 3NW, 5NW, 7NT

- Pilot units based on VOC
- Reasons for not filling

| Volume % cha<br>Capus R.<br>Revenue Pr<br>Expenses Ph<br>Profit y<br>3000                                                                                                                                                                                                                                                                                                                                                                                                                                                                                                                                                                                                                                                                                                                                                                                                                                                                                                                                                                                                                                                                                                                                                                                                                                                                                                                                                                                                                                                                                                                                                                                                                                                                                                                                                                                                                                                                                                                                                                                                                                                      | 2014 Discharge RX's<br>maye (from previous month)<br>site per Day (30 day per month)<br>giscetad Gross Revenue<br>trician Expense (\$15,50)<br>armaids Expense (\$53)<br>Ding Expense<br>Gloss Profit per RX | \$<br>\$<br>\$<br>\$ | 2271<br>-4%<br>76<br>187,338.05<br>9,920.00<br>55,120.00<br>2,271.00 | s<br>s<br>s | 2005<br>-13%<br>67<br>166,817.09<br>9,920.00 | 0 0 | 2300<br>13%<br>77<br>178,573.02 | s  | 2244<br>-2%<br>75<br>165,501.15 | s  | 2557<br>12%<br>85<br>213 219 95     |     | 2591<br>1%<br>86 |
|--------------------------------------------------------------------------------------------------------------------------------------------------------------------------------------------------------------------------------------------------------------------------------------------------------------------------------------------------------------------------------------------------------------------------------------------------------------------------------------------------------------------------------------------------------------------------------------------------------------------------------------------------------------------------------------------------------------------------------------------------------------------------------------------------------------------------------------------------------------------------------------------------------------------------------------------------------------------------------------------------------------------------------------------------------------------------------------------------------------------------------------------------------------------------------------------------------------------------------------------------------------------------------------------------------------------------------------------------------------------------------------------------------------------------------------------------------------------------------------------------------------------------------------------------------------------------------------------------------------------------------------------------------------------------------------------------------------------------------------------------------------------------------------------------------------------------------------------------------------------------------------------------------------------------------------------------------------------------------------------------------------------------------------------------------------------------------------------------------------------------------|--------------------------------------------------------------------------------------------------------------------------------------------------------------------------------------------------------------|----------------------|----------------------------------------------------------------------|-------------|----------------------------------------------|-----|---------------------------------|----|---------------------------------|----|-------------------------------------|-----|------------------|
| Profit School Sc | de per Day (30 day per month)<br>depeted Gross Revenue<br>inician Expense (\$15.50)<br>armacist Expense (\$53)<br>harmacy supplies (\$1)<br>Drug Expense<br>Gross Profit per RX                              | \$<br>\$<br>\$<br>\$ | 76<br>187,338.05<br>9,920.00<br>55,120.00                            | s<br>s<br>s | 67<br>166,817.09                             | 0 0 | 77<br>178,573.02                | s  | 75                              | s  | 85                                  |     | 86               |
| Revenue pa<br>Test<br>Expenses Ph<br>Profit V                                                                                                                                                                                                                                                                                                                                                                                                                                                                                                                                                                                                                                                                                                                                                                                                                                                                                                                                                                                                                                                                                                                                                                                                                                                                                                                                                                                                                                                                                                                                                                                                                                                                                                                                                                                                                                                                                                                                                                                                                                                                                  | ojected Gross Revenue<br>Inician Expense (\$15.50)<br>armacist Expense (\$53)<br>harmacy supplies (\$1)<br>Drug Expense<br>Gross Profit per RX                                                               | \$<br>\$<br>\$<br>\$ | 187,338.05<br>9,920.00<br>55,120.00                                  | s<br>s      | 166,817.09                                   | 5 5 | 178,573.02                      | s  |                                 | ş  |                                     |     |                  |
| Profits Profit | ,<br>nician Expense (\$15.50)<br>armacist Expense (\$53)<br>harmacy supplies (\$1)<br>Drug Expense<br>Gross Profit per RX                                                                                    | \$<br>\$<br>\$<br>\$ | 9,920.00<br>55,120.00                                                | s<br>s<br>s |                                              | s   |                                 | s  | 165,501.15                      | s  |                                     |     |                  |
| Profit Y                                                                                                                                                                                                                                                                                                                                                                                                                                                                                                                                                                                                                                                                                                                                                                                                                                                                                                                                                                                                                                                                                                                                                                                                                                                                                                                                                                                                                                                                                                                                                                                                                                                                                                                                                                                                                                                                                                                                                                                                                                                                                                                       | armacist Expense (\$53)<br>harmacy supplies (\$1)<br>Drug Expanse<br>Gross Profit per RX                                                                                                                     | s<br>s<br>s          | 55,120.00                                                            | s<br>s      | 9,920.00                                     | s   |                                 |    |                                 |    | 213,219.95                          | \$  | 243,8            |
| Profit Y                                                                                                                                                                                                                                                                                                                                                                                                                                                                                                                                                                                                                                                                                                                                                                                                                                                                                                                                                                                                                                                                                                                                                                                                                                                                                                                                                                                                                                                                                                                                                                                                                                                                                                                                                                                                                                                                                                                                                                                                                                                                                                                       | harmacy supplies (\$1)<br>Drug Expense<br>Gross Profit per RX                                                                                                                                                | s<br>s               |                                                                      | s           |                                              |     | 9,920.00                        | \$ | 9,920.00                        | s  | 9,920.00                            | ş   | 9,9              |
| Profit Y                                                                                                                                                                                                                                                                                                                                                                                                                                                                                                                                                                                                                                                                                                                                                                                                                                                                                                                                                                                                                                                                                                                                                                                                                                                                                                                                                                                                                                                                                                                                                                                                                                                                                                                                                                                                                                                                                                                                                                                                                                                                                                                       | Drug Expense<br>Gross Profit per RX                                                                                                                                                                          | s                    | 2 271 00                                                             |             | 55,120.00                                    | s   | 55,120.00                       | s  | 55,120.00                       | s  | 55,120.00                           | ş   | 55,1             |
| 3000                                                                                                                                                                                                                                                                                                                                                                                                                                                                                                                                                                                                                                                                                                                                                                                                                                                                                                                                                                                                                                                                                                                                                                                                                                                                                                                                                                                                                                                                                                                                                                                                                                                                                                                                                                                                                                                                                                                                                                                                                                                                                                                           | Gross Profit per RX                                                                                                                                                                                          | s                    |                                                                      | s           | 2,005.00                                     | s   | 2,300.00                        | s  | 2,244.00                        | s  | 2,557.00                            | ş   | 2,5              |
| 3000                                                                                                                                                                                                                                                                                                                                                                                                                                                                                                                                                                                                                                                                                                                                                                                                                                                                                                                                                                                                                                                                                                                                                                                                                                                                                                                                                                                                                                                                                                                                                                                                                                                                                                                                                                                                                                                                                                                                                                                                                                                                                                                           |                                                                                                                                                                                                              |                      | 63,498.70                                                            | s           | 60,131.63                                    | s   | 57,268.06                       | s  | 61,152.13                       | s  | 73,360.70                           | ş   | 77,1             |
| 3000                                                                                                                                                                                                                                                                                                                                                                                                                                                                                                                                                                                                                                                                                                                                                                                                                                                                                                                                                                                                                                                                                                                                                                                                                                                                                                                                                                                                                                                                                                                                                                                                                                                                                                                                                                                                                                                                                                                                                                                                                                                                                                                           |                                                                                                                                                                                                              | \$                   | 54.53                                                                | s           | 53.21                                        | s   | 52.74                           | ş  | 46.50                           | s  | 54.70                               | \$  |                  |
| 3000                                                                                                                                                                                                                                                                                                                                                                                                                                                                                                                                                                                                                                                                                                                                                                                                                                                                                                                                                                                                                                                                                                                                                                                                                                                                                                                                                                                                                                                                                                                                                                                                                                                                                                                                                                                                                                                                                                                                                                                                                                                                                                                           | Net Profit                                                                                                                                                                                                   | \$                   | 58,528.35                                                            | s           | 39,640.46                                    | s   | 53,964.96                       | s  | 37,065.02                       | s  | 72,282.25                           | ş   | 99,1             |
|                                                                                                                                                                                                                                                                                                                                                                                                                                                                                                                                                                                                                                                                                                                                                                                                                                                                                                                                                                                                                                                                                                                                                                                                                                                                                                                                                                                                                                                                                                                                                                                                                                                                                                                                                                                                                                                                                                                                                                                                                                                                                                                                | ear-to-date Net Profit                                                                                                                                                                                       | \$                   | 56,528.35                                                            | s           | 96,168.81                                    | s   | 150,133.77                      | s  | 187,198.79                      | ş  | 259,461.04                          | ş   | 358,5            |
| 2000 Lascriptions<br>2000 Lascriptions<br>1000 Lascriptions                                                                                                                                                                                                                                                                                                                                                                                                                                                                                                                                                                                                                                                                                                                                                                                                                                                                                                                                                                                                                                                                                                                                                                                                                                                                                                                                                                                                                                                                                                                                                                                                                                                                                                                                                                                                                                                                                                                                                                                                                                                                    | $\leq$                                                                                                                                                                                                       |                      | Dischar                                                              | ge          |                                              | e   | $\geq$                          |    |                                 | 20 | )14 Disch<br>)12 Disch<br>)11 Disch | arç | ,<br>ge R        |