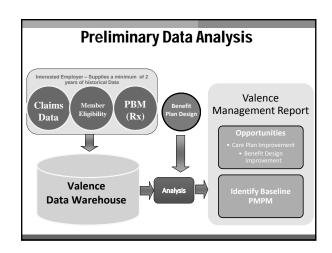

- Describe market forces in health care including population health and risk management.
- Identify opportunities that will optimize the impact of pharmacists and medication management.
- Examine financial opportunities for pharmacy with the ambulatory setting.

# What ambulatory pharmacy strategies are in place within your organization?

- a. Medical Home (pharmacists in the clinic)
- b. Specialty Pharmacy
- c. 340B
- d. Population Health
- e. All of the above











































- a. Yes
- b. No

## **UHC Shared Savings Agreement**

- 3 year agreement (2014-2016)
- · Shared savings moving to risk after three year contract
- Began with 55,000 attributed lives with projections to double in number of lives
  - Attribution to ACO is tied to primary care provider
- "Quality Gate" must meet 75 points out of 100 for identified metrics to qualify for shared savings
- Total Cost of Care targets for medical and pharmaceutical
- Medical spend target =  $\downarrow 2.25\%$
- Pharmaceutical spend target =  $\downarrow 3.0\%$

## UHC Data- Spend by Drug-By System

# Fix Your Own House First

Froedtert has experienced a 9% geometric average annual increase in PMPM over the past two years and historically has seen 11% increases.



## Proposed Objectives & Tactics of Pharma