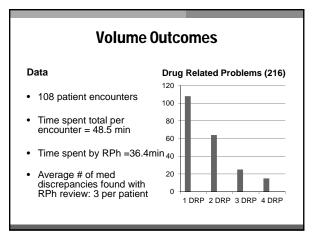

iate areas for prior authorization / step therapy / quantity limit
- 2. Reduce cost of medications to patients and system Brand / generic initiatives
  - Electronic health record tools
  - Dutreach with "opt out" provision
- Actively manage patients on necessary high cost
  - medications
  - Spread existing tactics to manage specialty medication evaluation, monitoring, and adherence
  - Reduce utilization of unnecessary care (Rx and medical)

# Proposed Objectives & Tactics of Pharmacy Taskforce - Top 4

4. Reduce unnecessary variations in prescribing

- Utilize Valence
- Engage existing teams to assist
- Disease state focus
- High spend specialty areas
- Musculoskeletal, oncology, neurology, GI
- High volume primary care areas:
- DM, asthma, COPD, HF, depression, cardiometabolic















#### What percentage of prescriptions written on your campus are filled within your internal pharmacies?

a. 0%

- b. 1-15%
- c. 16-30%
- d. 30-50%
- e. >50%

### How Do We Fund the Future?

## What is a 'Specialty Medication'?

There is no standard industry definition of specialty medication; however, most health care organizations apply a set of criteria that includes:

- Medications that cost \$1,000 or more per month
- Injected or infused medications that have special handling or distribution requirements
- Medications that treat complex chronic and/or rare diseases
- Medications that have significant side-effect and/or risk profiles
- Medications that require a high degree of ongoing patient assessment, monitoring and management
- NOTE: <u>A growing number of specialty medicatio