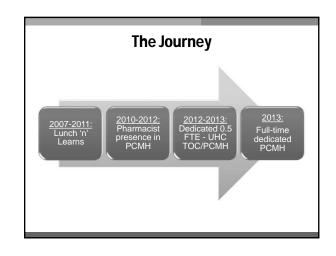

ropriate areas for prior authorization / step therapy / quantity limit
- 2. Reduce cost of medications to patients and system Brand / generic initiatives
  - Electronic health record tools
  - Dutreach with "opt out" provision
- Actively manage patients on necessary high cost
  - medications
  - Spread existing tactics to manage specialty medication evaluation, monitoring, and adherence
  - Reduce utilization of unnecessary care (Rx and medical)

# Proposed Objectives & Tactics of Pharmacy Taskforce - Top 4

4. Reduce unnecessary variations in prescribing

- Utilize Valence
- Engage existing teams to assist
- Disease state focus
- High spend specialty areas
- Musculoskeletal, oncology, neurology, GI
- High volume primary care areas:
- DM, asthma, COPD, HF, depression, cardiometabolic















#### What percentage of prescriptions written on your campus are filled within your internal pharmacies?

a. 0%

- b. 1-15%
- c. 16-30%
- d. 30-50%
- e. >50%

### How Do We Fund the Future?

## What is a 'Specialty Medication'?

There is no standard industry definition of specialty medication; however, most health care organizations apply a set of criteria that includes:

- Medications that cost \$1,000 or more per month
- Injected or infused medications that have special handling or distribution requirements
- Medications that treat complex chronic and/or rare diseases
- Medications that have significant side-effect and/or risk profiles
- Medications that require a high degree of ongoing patient assessment, monitoring and management
- NOTE: <u>A growing number of specialty medic