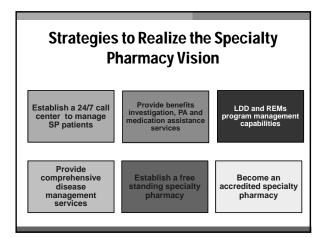

## What is a 'Specialty Medication'?

There is no standard industry definition of specialty medication; however, most health care organizations apply a set of criteria that includes:

- Medications that cost \$1,000 or more per month
- Injected or infused medications that have special handling or distribution requirements
- Medications that treat complex chronic and/or rare diseases
- Medications that have significant side-effect and/or risk profiles
- Medications that require a high degree of ongoing patient assessment, monitoring and management
- NOTE: <u>A growing number of specialty medications are oral medications</u>