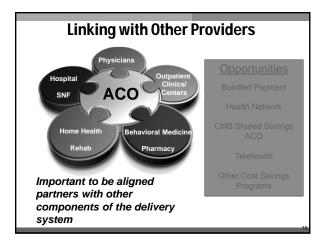

## **UHC Shared Savings Agreement**

- 3 year agreement (2014-2016)
- · Shared savings moving to risk after three year contract
- Began with 55,000 attributed lives with projections to double in number of lives
  - Attribution to ACO is tied to primary care provider
- "Quality Gate" must meet 75 points out of 100 for identified metrics to qualify for shared savings
- Total Cost of Care targets for medical and pharmaceutical
- Medical spend target =  $\downarrow 2.25\%$
- Pharmaceutical spend target =  $\downarrow 3.0\%$