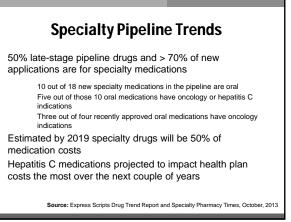

## What is a 'Specialty Medication'?

There is no standard industry definition of specialty medication; however, most health care organizations apply a set of criteria that includes:

- Medications that cost \$1,000 or more per month
- Injected or infused medications that have special handling or distribution requirements
- Medications that treat complex chronic and/or rare diseases
- Medications that have significant side-effect and/or risk profiles
- Medications that require a high degree of ongoing patient assessment, monitoring and management
- NOTE: <u>A growing number of specialty medications are oral medications</u>

| cialty Growth          | Factors are b      | orne out by P   | BM spending           |
|------------------------|--------------------|-----------------|-----------------------|
| TREND                  | Express<br>Scripts | CVS<br>Caremark | Prime<br>Therapeutics |
| Total SP Drug<br>Trend | +18.4%             | +18.6%          | +19.1%                |
| Overall Drug<br>Trend  | +2.7%              | +1.7%           | +2.1%                 |