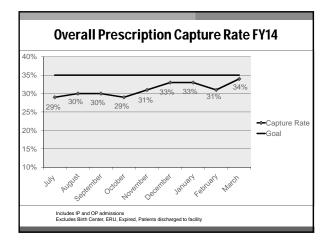

## **Current/Future Direction**

- Work at a unit level to continue improvement

   Set individual goals based on current
   performance
  - Share successes from high performing units
- Participation in Care Coordination Rounds
- Additional data collection

#### – 3NW, 5NW, 7NT

- Pilot units based on VOC
- Reasons for not filling

| Volume % cha<br>Capus R.<br>Revenue Pr<br>Expenses Ph<br>Profit y<br>3000                                                                                                                                                                                                                                                                                                                                                                                                                                                                                                                                                                                                                                                                                                                                                                                                                                                                                                                                                                                                                                                                                                                                                                                                                                                                                                                                                                                                                                                                                                                                                                                                                                                                                                                                                                                                                                                                                                                                                                                                                                                      | 2014 Discharge RX's<br>maye (from previous month)<br>site per Day (30 day per month)<br>giscetad Gross Revenue<br>trician Expense (\$15,50)<br>armaids Expense (\$53)<br>Ding Expense<br>Gloss Profit per RX | \$<br>\$<br>\$<br>\$ | 2271<br>-4%<br>76<br>187,338.05<br>9,920.00<br>55,120.00<br>2,271.00 | s<br>s<br>s | 2005<br>-13%<br>67<br>166,817.09<br>9,920.00 | 0 0 | 2300<br>13%<br>77<br>178,573.02 | s  | 2244<br>-2%<br>75<br>165,501.15 | s  | 2557<br>12%<br>85<br>213 219 95     |     | 2591<br>1%<br>86 |
|--------------------------------------------------------------------------------------------------------------------------------------------------------------------------------------------------------------------------------------------------------------------------------------------------------------------------------------------------------------------------------------------------------------------------------------------------------------------------------------------------------------------------------------------------------------------------------------------------------------------------------------------------------------------------------------------------------------------------------------------------------------------------------------------------------------------------------------------------------------------------------------------------------------------------------------------------------------------------------------------------------------------------------------------------------------------------------------------------------------------------------------------------------------------------------------------------------------------------------------------------------------------------------------------------------------------------------------------------------------------------------------------------------------------------------------------------------------------------------------------------------------------------------------------------------------------------------------------------------------------------------------------------------------------------------------------------------------------------------------------------------------------------------------------------------------------------------------------------------------------------------------------------------------------------------------------------------------------------------------------------------------------------------------------------------------------------------------------------------------------------------|--------------------------------------------------------------------------------------------------------------------------------------------------------------------------------------------------------------|----------------------|----------------------------------------------------------------------|-------------|----------------------------------------------|-----|---------------------------------|----|---------------------------------|----|-------------------------------------|-----|------------------|
| Profit School Sc | de per Day (30 day per month)<br>depeted Gross Revenue<br>inician Expense (\$15.50)<br>armacist Expense (\$53)<br>harmacy supplies (\$1)<br>Drug Expense<br>Gross Profit per RX                              | \$<br>\$<br>\$<br>\$ | 76<br>187,338.05<br>9,920.00<br>55,120.00                            | s<br>s<br>s | 67<br>166,817.09                             | 0 0 | 77<br>178,573.02                | s  | 75                              | s  | 85                                  |     | 86               |
| Revenue pa<br>Test<br>Expenses Ph<br>Profit V                                                                                                                                                                                                                                                                                                                                                                                                                                                                                                                                                                                                                                                                                                                                                                                                                                                                                                                                                                                                                                                                                                                                                                                                                                                                                                                                                                                                                                                                                                                                                                                                                                                                                                                                                                                                                                                                                                                                                                                                                                                                                  | ojected Gross Revenue<br>Inician Expense (\$15.50)<br>armacist Expense (\$53)<br>harmacy supplies (\$1)<br>Drug Expense<br>Gross Profit per RX                                                               | \$<br>\$<br>\$<br>\$ | 187,338.05<br>9,920.00<br>55,120.00                                  | s<br>s      | 166,817.09                                   | 5 5 | 178,573.02                      | s  |                                 | ş  |                                     |     |                  |
| Profits Profit | ,<br>nician Expense (\$15.50)<br>armacist Expense (\$53)<br>harmacy supplies (\$1)<br>Drug Expense<br>Gross Profit per RX                                                                                    | \$<br>\$<br>\$<br>\$ | 9,920.00<br>55,120.00                                                | s<br>s<br>s |                                              | s   |                                 | s  | 165,501.15                      | s  |                                     |     |                  |
| Profit Y                                                                                                                                                                                                                                                                                                                                                                                                                                                                                                                                                                                                                                                                                                                                                                                                                                                                                                                                                                                                                                                                                                                                                                                                                                                                                                                                                                                                                                                                                                                                                                                                                                                                                                                                                                                                                                                                                                                                                                                                                                                                                                                       | armacist Expense (\$53)<br>harmacy supplies (\$1)<br>Drug Expanse<br>Gross Profit per RX                                                                                                                     | s<br>s<br>s          | 55,120.00                                                            | s<br>s      | 9,920.00                                     | s   |                                 |    |                                 |    | 213,219.95                          | \$  | 243,8            |
| Profit Y                                                                                                                                                                                                                                                                                                                                                                                                                                                                                                                                                                                                                                                                                                                                                                                                                                                                                                                                                                                                                                                                                                                                                                                                                                                                                                                                                                                                                                                                                                                                                                                                                                                                                                                                                                                                                                                                                                                                                                                                                                                                                                                       | harmacy supplies (\$1)<br>Drug Expense<br>Gross Profit per RX                                                                                                                                                | s<br>s               |                                                                      | s           |                                              |     | 9,920.00                        | \$ | 9,920.00                        | s  | 9,920.00                            | ş   | 9,9              |
| Profit Y                                                                                                                                                                                                                                                                                                                                                                                                                                                                                                                                                                                                                                                                                                                                                                                                                                                                                                                                                                                                                                                                                                                                                                                                                                                                                                                                                                                                                                                                                                                                                                                                                                                                                                                                                                                                                                                                                                                                                                                                                                                                                                                       | Drug Expense<br>Gross Profit per RX                                                                                                                                                                          | s                    | 2 271 00                                                             |             | 55,120.00                                    | s   | 55,120.00                       | s  | 55,120.00                       | s  | 55,120.00                           | ş   | 55,1             |
| 3000                                                                                                                                                                                                                                                                                                                                                                                                                                                                                                                                                                                                                                                                                                                                                                                                                                                                                                                                                                                                                                                                                                                                                                                                                                                                                                                                                                                                                                                                                                                                                                                                                                                                                                                                                                                                                                                                                                                                                                                                                                                                                                                           | Gross Profit per RX                                                                                                                                                                                          | s                    |                                                                      | s           | 2,005.00                                     | s   | 2,300.00                        | s  | 2,244.00                        | s  | 2,557.00                            | ş   | 2,5              |
| 3000                                                                                                                                                                                                                                                                                                                                                                                                                                                                                                                                                                                                                                                                                                                                                                                                                                                                                                                                                                                                                                                                                                                                                                                                                                                                                                                                                                                                                                                                                                                                                                                                                                                                                                                                                                                                                                                                                                                                                                                                                                                                                                                           |                                                                                                                                                                                                              |                      | 63,498.70                                                            | s           | 60,131.63                                    | s   | 57,268.06                       | s  | 61,152.13                       | s  | 73,360.70                           | ş   | 77,1             |
| 3000                                                                                                                                                                                                                                                                                                                                                                                                                                                                                                                                                                                                                                                                                                                                                                                                                                                                                                                                                                                                                                                                                                                                                                                                                                                                                                                                                                                                                                                                                                                                                                                                                                                                                                                                                                                                                                                                                                                                                                                                                                                                                                                           |                                                                                                                                                                                                              | \$                   | 54.53                                                                | s           | 53.21                                        | s   | 52.74                           | ş  | 46.50                           | s  | 54.70                               | \$  |                  |
| 3000                                                                                                                                                                                                                                                                                                                                                                                                                                                                                                                                                                                                                                                                                                                                                                                                                                                                                                                                                                                                                                                                                                                                                                                                                                                                                                                                                                                                                                                                                                                                                                                                                                                                                                                                                                                                                                                                                                                                                                                                                                                                                                                           | Net Profit                                                                                                                                                                                                   | \$                   | 58,528.35                                                            | s           | 39,640.46                                    | s   | 53,964.96                       | s  | 37,065.02                       | s  | 72,282.25                           | ş   | 99,1             |
|                                                                                                                                                                                                                                                                                                                                                                                                                                                                                                                                                                                                                                                                                                                                                                                                                                                                                                                                                                                                                                                                                                                                                                                                                                                                                                                                                                                                                                                                                                                                                                                                                                                                                                                                                                                                                                                                                                                                                                                                                                                                                                                                | ear-to-date Net Profit                                                                                                                                                                                       | \$                   | 56,528.35                                                            | s           | 96,168.81                                    | s   | 150,133.77                      | s  | 187,198.79                      | ş  | 259,461.04                          | ş   | 358,5            |
| 2000 Lascriptions<br>2000 Lascriptions<br>1000 Lascriptions                                                                                                                                                                                                                                                                                                                                                                                                                                                                                                                                                                                                                                                                                                                                                                                                                                                                                                                                                                                                                                                                                                                                                                                                                                                                                                                                                                                                                                                                                                                                                                                                                                                                                                                                                                                                                                                                                                                                                                                                                                                                    | $\leq$                                                                                                                                                                                                       |                      | Dischar                                                              | ge          |                                              | e   | $\geq$                          |    |                                 | 20 | )14 Disch<br>)12 Disch<br>)11 Disch | arç | ,<br>ge R        |