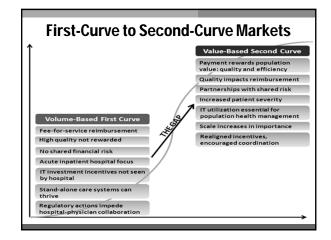

- Describe market forces in health care including population health and risk management.
- Identify opportunities that will optimize the impact of pharmacists and medication management.
- Examine financial opportunities for pharmacy with the ambulatory setting.

# What ambulatory pharmacy strategies are in place within your organization?

- a. Medical Home (pharmacists in the clinic)
- b. Specialty Pharmacy
- c. 340B
- d. Population Health
- e. All of the above











































- a. Yes
- b. No

## **UHC Shared Savings Agreement**

- 3 year agreement (2014-2016)
- · Shared savings moving to risk after three year contract
- Began with 55,000 attributed lives with projections to double in number of lives
  - Attribution to ACO is tied to primary care provider
- "Quality Gate" must meet 75 points out of 100 for identified metrics to qualify for shared savings
- Total Cost of Care targets for medical and pharmaceutical
- Medical spend target =  $\downarrow 2.25\%$
- Pharmaceutical spend target =  $\downarrow 3.0\%$

## UHC Data- Spend by Drug-By System

# Fix Your Own House First

Froedtert has experienced a 9% geometric average annual increase in PMPM over the past two years and historically has seen 11% increases.



## Proposed Objectives & T