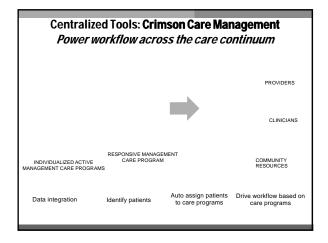

- Describe market forces in health care including population health and risk management.
- Identify opportunities that will optimize the impact of pharmacists and medication management.
- Examine financial opportunities for pharmacy with the ambulatory setting.

# What ambulatory pharmacy strategies are in place within your organization?

- a. Medical Home (pharmacists in the clinic)
- b. Specialty Pharmacy
- c. 340B
- d. Population Health
- e. All of the above











































- a. Yes
- b. No

## **UHC Shared Savings Agreement**

- 3 year agreement (2014-2016)
- · Shared savings moving to risk after three year contract
- Began with 55,000 attributed lives with projections to double in number of lives
  - Attribution to ACO is tied to primary care provider
- "Quality Gate" must meet 75 points out of 100 for identified metrics to qualify for shared savings
- Total Cost of Care targets for medical and pharmaceutical
- Medical spend target =  $\downarrow 2.25\%$
- Pharmaceutical spend target =  $\downarrow 3.0\%$

## UHC Data- Spend by Drug-By System

# Fix Your Own House First

Froedtert has experienced a 9% geometric average annual increase in PMPM over the past two years and historically has seen 11% increases.



## Proposed Objectives & Tactics of Pharmacy