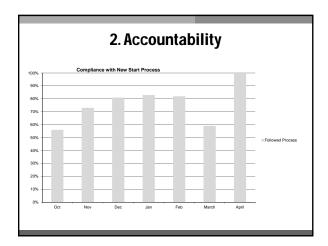

## **Current/Future Direction**

- Work at a unit level to continue improvement

   Set individual goals based on current
   performance
  - Share successes from high performing units
- Participation in Care Coordination Rounds
- Additional data collection

#### – 3NW, 5NW, 7NT

- Pilot units based on VOC
- Reasons for not filling

| Volume % cha<br>Capus R.<br>Revenue Pr<br>Expenses Ph<br>Profit y<br>3000                                                                                                                                                                                                                                                                                                                                                                                                                                                                                                                                                                                                                                                                                                                                                                                                                                                                                                                                                                                                                                                                                                                                                                                                                                                                                                                                                                                                                                                                                                                                                                                                                                                                                                                                                                                                                                                                                                                                                                                                                                                      | 2014 Discharge RX's<br>maye (from previous month)<br>site per Day (30 day per month)<br>giscetad Gross Revenue<br>trician Expense (\$15,50)<br>armaids Expense (\$53)<br>Ding Expense<br>Gloss Profit per RX | \$<br>\$<br>\$<br>\$ | 2271<br>-4%<br>76<br>187,338.05<br>9,920.00<br>55,120.00<br>2,271.00 | s<br>s<br>s | 2005<br>-13%<br>67<br>166,817.09<br>9,920.00 | 0 0 | 2300<br>13%<br>77<br>178,573.02 | s  | 2244<br>-2%<br>75<br>165,501.15 | s  | 2557<br>12%<br>85<br>213 219 95     |     | 2591<br>1%<br>86 |
|--------------------------------------------------------------------------------------------------------------------------------------------------------------------------------------------------------------------------------------------------------------------------------------------------------------------------------------------------------------------------------------------------------------------------------------------------------------------------------------------------------------------------------------------------------------------------------------------------------------------------------------------------------------------------------------------------------------------------------------------------------------------------------------------------------------------------------------------------------------------------------------------------------------------------------------------------------------------------------------------------------------------------------------------------------------------------------------------------------------------------------------------------------------------------------------------------------------------------------------------------------------------------------------------------------------------------------------------------------------------------------------------------------------------------------------------------------------------------------------------------------------------------------------------------------------------------------------------------------------------------------------------------------------------------------------------------------------------------------------------------------------------------------------------------------------------------------------------------------------------------------------------------------------------------------------------------------------------------------------------------------------------------------------------------------------------------------------------------------------------------------|--------------------------------------------------------------------------------------------------------------------------------------------------------------------------------------------------------------|----------------------|----------------------------------------------------------------------|-------------|----------------------------------------------|-----|---------------------------------|----|---------------------------------|----|-------------------------------------|-----|------------------|
| Profit School Sc | de per Day (30 day per month)<br>depeted Gross Revenue<br>inician Expense (\$15.50)<br>armacist Expense (\$53)<br>harmacy supplies (\$1)<br>Drug Expense<br>Gross Profit per RX                              | \$<br>\$<br>\$<br>\$ | 76<br>187,338.05<br>9,920.00<br>55,120.00                            | s<br>s<br>s | 67<br>166,817.09                             | 0 0 | 77<br>178,573.02                | s  | 75                              | s  | 85                                  |     | 86               |
| Revenue pa<br>Test<br>Expenses Ph<br>Profit V                                                                                                                                                                                                                                                                                                                                                                                                                                                                                                                                                                                                                                                                                                                                                                                                                                                                                                                                                                                                                                                                                                                                                                                                                                                                                                                                                                                                                                                                                                                                                                                                                                                                                                                                                                                                                                                                                                                                                                                                                                                                                  | ojected Gross Revenue<br>Inician Expense (\$15.50)<br>armacist Expense (\$53)<br>harmacy supplies (\$1)<br>Drug Expense<br>Gross Profit per RX                                                               | \$<br>\$<br>\$<br>\$ | 187,338.05<br>9,920.00<br>55,120.00                                  | s<br>s      | 166,817.09                                   | 5 5 | 178,573.02                      | s  |                                 | ş  |                                     |     |                  |
| Profits Profit | ,<br>nician Expense (\$15.50)<br>armacist Expense (\$53)<br>harmacy supplies (\$1)<br>Drug Expense<br>Gross Profit per RX                                                                                    | \$<br>\$<br>\$<br>\$ | 9,920.00<br>55,120.00                                                | s<br>s<br>s |                                              | s   |                                 | s  | 165,501.15                      | s  |                                     |     |                  |
| Profit Y                                                                                                                                                                                                                                                                                                                                                                                                                                                                                                                                                                                                                                                                                                                                                                                                                                                                                                                                                                                                                                                                                                                                                                                                                                                                                                                                                                                                                                                                                                                                                                                                                                                                                                                                                                                                                                                                                                                                                                                                                                                                                                                       | armacist Expense (\$53)<br>harmacy supplies (\$1)<br>Drug Expanse<br>Gross Profit per RX                                                                                                                     | s<br>s<br>s          | 55,120.00                                                            | s<br>s      | 9,920.00                                     | s   |                                 |    |                                 |    | 213,219.95                          | \$  | 243,8            |
| Profit Y                                                                                                                                                                                                                                                                                                                                                                                                                                                                                                                                                                                                                                                                                                                                                                                                                                                                                                                                                                                                                                                                                                                                                                                                                                                                                                                                                                                                                                                                                                                                                                                                                                                                                                                                                                                                                                                                                                                                                                                                                                                                                                                       | harmacy supplies (\$1)<br>Drug Expense<br>Gross Profit per RX                                                                                                                                                | s<br>s               |                                                                      | s           |                                              |     | 9,920.00                        | \$ | 9,920.00                        | s  | 9,920.00                            | ş   | 9,9              |
| Profit Y                                                                                                                                                                                                                                                                                                                                                                                                                                                                                                                                                                                                                                                                                                                                                                                                                                                                                                                                                                                                                                                                                                                                                                                                                                                                                                                                                                                                                                                                                                                                                                                                                                                                                                                                                                                                                                                                                                                                                                                                                                                                                                                       | Drug Expense<br>Gross Profit per RX                                                                                                                                                                          | s                    | 2 271 00                                                             |             | 55,120.00                                    | s   | 55,120.00                       | s  | 55,120.00                       | s  | 55,120.00                           | ş   | 55,1             |
| 3000                                                                                                                                                                                                                                                                                                                                                                                                                                                                                                                                                                                                                                                                                                                                                                                                                                                                                                                                                                                                                                                                                                                                                                                                                                                                                                                                                                                                                                                                                                                                                                                                                                                                                                                                                                                                                                                                                                                                                                                                                                                                                                                           | Gross Profit per RX                                                                                                                                                                                          | s                    |                                                                      | s           | 2,005.00                                     | s   | 2,300.00                        | s  | 2,244.00                        | s  | 2,557.00                            | ş   | 2,5              |
| 3000                                                                                                                                                                                                                                                                                                                                                                                                                                                                                                                                                                                                                                                                                                                                                                                                                                                                                                                                                                                                                                                                                                                                                                                                                                                                                                                                                                                                                                                                                                                                                                                                                                                                                                                                                                                                                                                                                                                                                                                                                                                                                                                           |                                                                                                                                                                                                              |                      | 63,498.70                                                            | s           | 60,131.63                                    | s   | 57,268.06                       | s  | 61,152.13                       | s  | 73,360.70                           | ş   | 77,1             |
| 3000                                                                                                                                                                                                                                                                                                                                                                                                                                                                                                                                                                                                                                                                                                                                                                                                                                                                                                                                                                                                                                                                                                                                                                                                                                                                                                                                                                                                                                                                                                                                                                                                                                                                                                                                                                                                                                                                                                                                                                                                                                                                                                                           |                                                                                                                                                                                                              | \$                   | 54.53                                                                | s           | 53.21                                        | s   | 52.74                           | ş  | 46.50                           | s  | 54.70                               | \$  |                  |
| 3000                                                                                                                                                                                                                                                                                                                                                                                                                                                                                                                                                                                                                                                                                                                                                                                                                                                                                                                                                                                                                                                                                                                                                                                                                                                                                                                                                                                                                                                                                                                                                                                                                                                                                                                                                                                                                                                                                                                                                                                                                                                                                                                           | Net Profit                                                                                                                                                                                                   | \$                   | 58,528.35                                                            | s           | 39,640.46                                    | s   | 53,964.96                       | s  | 37,065.02                       | s  | 72,282.25                           | ş   | 99,1             |
|                                                                                                                                                                                                                                                                                                                                                                                                                                                                                                                                                                                                                                                                                                                                                                                                                                                                                                                                                                                                                                                                                                                                                                                                                                                                                                                                                                                                                                                                                                                                                                                                                                                                                                                                                                                                                                                                                                                                                                                                                                                                                                                                | ear-to-date Net Profit                                                                                                                                                                                       | \$                   | 56,528.35                                                            | s           | 96,168.81                                    | s   | 150,133.77                      | s  | 187,198.79                      | ş  | 259,461.04                          | ş   | 358,5            |
| 2000 Lascriptions<br>2000 Lascriptions<br>1000 Lascriptions                                                                                                                                                                                                                                                                                                                                                                                                                                                                                                                                                                                                                                                                                                                                                                                                                                                                                                                                                                                                                                                                                                                                                                                                                                                                                                                                                                                                                                                                                                                                                                                                                                                                                                                                                                                                                                                                                                                                                                                                                                                                    | $\leq$                                                                                                                                                                                                       |                      | Dischar                                                              | ge          |                                              | e   | $\geq$                          |    |                                 | 20 | )14 Disch<br>)12 Disch<br>)11 Disch | arç | ,<br>ge R        |