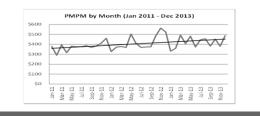

# Fix Your Own House First

Froedtert has experienced a 9% geometric average annual increase in PMPM over the past two years and historically has seen 11% increases.