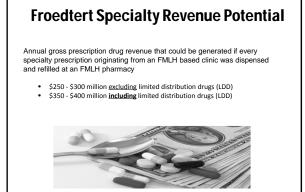

#### **Froedtert Specialty Revenue Potential**

Revenue Potential Based on capturing 50% of new prescription orders and 20% of refills (excludes LDD).

| Specialty Revenue Potential   | Specialty R          | % Revenue  |         |  |  |
|-------------------------------|----------------------|------------|---------|--|--|
| Primary Specialty             | <sup>1</sup> FY 2014 | Potential  | Growth  |  |  |
| Transplant                    | 7,445,898            | 8,299,675  | 11.5%   |  |  |
| Oncology/Hematology           | 5,995,779            | 12,203,214 | 103.5%  |  |  |
| GI/Hepatology                 | 4,805,997            | 14,402,068 | 199.7%  |  |  |
| Infectious disease/immunology | 1,969,708            | 4,521,992  | 129.6%  |  |  |
| Pulmonary                     | 774,536              | 1,525,239  | 96.9%   |  |  |
| Rheumatology                  | 528,321              | 2,335,312  | 342.0%  |  |  |
| Fertility                     | 505,529              | 506,341    | 0.2%    |  |  |
| Nephrology/dialysis           | 402,201              | 418,659    | 4.1%    |  |  |
| Dermatology                   | 244,678              | 1,639,009  | 569.9%  |  |  |
| Neurology                     | 40,443               | 632,428    | 1463.8% |  |  |
| Endocrine                     | 11,442               | 64,038     | 459.7%  |  |  |
| Grand Total                   | 22,724,532           | 46,547,976 | 104.8%  |  |  |