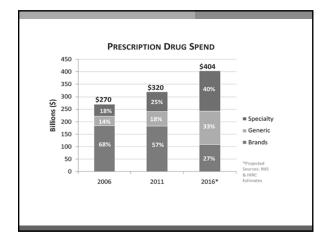

| cialty Growth          | Factors are b      | orne out by P   | BM spending           |
|------------------------|--------------------|-----------------|-----------------------|
| TREND                  | Express<br>Scripts | CVS<br>Caremark | Prime<br>Therapeutics |
| Total SP Drug<br>Trend | +18.4%             | +18.6%          | +19.1%                |
| Overall Drug<br>Trend  | +2.7%              | +1.7%           | +2.1%                 |